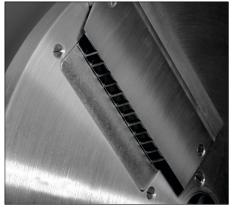

## **Product features:**

- » Continuous product feed
- » Variable belt speed and slice speed
- » Strip blade for strips and flakes
- » Disc blade for slicing
- » Computer controlled

| Technical specifications     | BS 28                 |
|------------------------------|-----------------------|
| Cuts / minute (single blade) | 350                   |
| Slice thickness              | 1-40 mm               |
| Magazine W x H               | 280 x 100 mm          |
| Power supply                 | 6 kW                  |
| Weight                       | 950 kg                |
| L x W x H                    | 2000 x 1040 x 1640 mm |