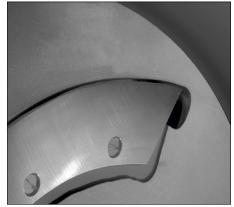

## **Product features:**

- » Continuous product feed
- » Variable belt speed and slice speed
- » Strip blade for strips and flakes
- » Disc blade for slicing
- » Computer controlled

| Technical specifications     | BS 28                 |
|------------------------------|-----------------------|
| Cuts / minute (single blade) | 350                   |
| Slice thickness              | 1-40 mm               |
| Magazine W x H               | 280 x 100 mm          |
| Power supply                 | 6 kW                  |
| Weight                       | 950 kg                |
| L x W x H                    | 2000 x 1040 x 1640 mm |