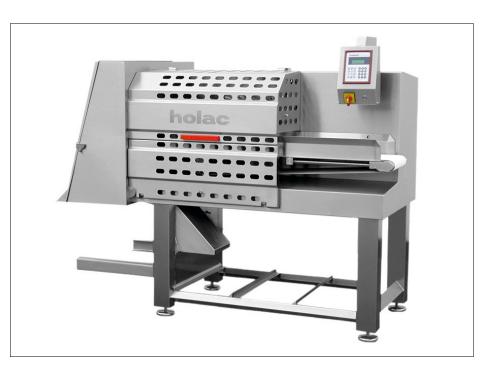

## BS 28

The continual strip cutter and slicing machine

The BS 28 changes in less than 1 minute from a strip cutter to a slicing machine.

All machines fulfil the strictest CE safety and

holac reserves the right to make technical changes in line with

## **Product features:**

- » Continuous product feed
- » Variable belt speed and slice speed
- » Strip blade for strips and flakes
- » Disc blade for slicing
- » Computer controlled

| Technical specifications     | BS 28                 |
|------------------------------|-----------------------|
| Cuts / minute (single blade) | 350                   |
| Slice thickness              | 1-40 mm               |
| Magazine W x H               | 280 x 100 mm          |
| Power supply                 | 6 kW                  |
| Weight                       | 950 kg                |
| L x W x H                    | 2000 x 1040 x 1640 mm |